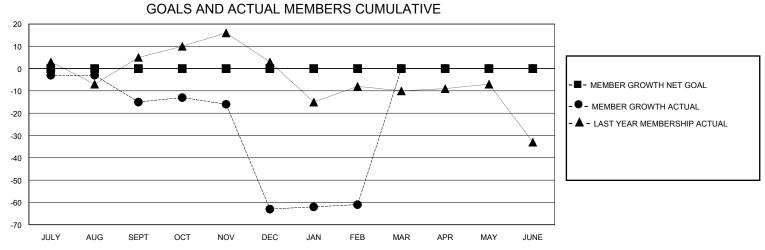

## District 5M 10

Results as of: 2/29/2024

| GMT:                                        |               | GMT CA      |               |                                             |                         |                         |                                                    |  |
|---------------------------------------------|---------------|-------------|---------------|---------------------------------------------|-------------------------|-------------------------|----------------------------------------------------|--|
|                                             | Club          | s           |               | Members                                     |                         |                         |                                                    |  |
| RESULTS FOR 2023-2024                       |               |             |               | RESULTS FOR 2023-2024                       |                         |                         |                                                    |  |
| QUARTER                                     | NEW CLUB GOAL | NEW CLUBS   | DROPPED CLUBS | QUARTER MEN                                 | IBER GROWTH NET<br>GOAL | MEMBER GROWTH<br>ACTUAL | DROPPED<br>MEMBERS ACTUAL<br>(including transfers) |  |
| JULY/AUG/SEPT<br>OCT/NOV/DEC<br>JAN/FEB/MAR | 0<br>0<br>0   | 0<br>0<br>0 | 1<br>2<br>0   | JULY/AUG/SEPT<br>OCT/NOV/DEC<br>JAN/FEB/MAR | 0<br>0<br>0             | 12<br>18<br>44          | 25<br>64<br>20                                     |  |
| APR/MAY/JUNE                                | 1             | 0           | 0             | APR/MAY/JUNE                                | 0                       | 0                       | 0                                                  |  |